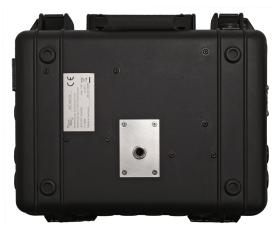

# 3/8 inch attachment to the BSS case

With the stable  $\frac{3}{8}$  inch thread in the bottom of the case, it can be attached to tripods, rigs or tubes with accessories from well-known manufacturers.

### The attachment

It is attached with a commercially available 3/8" UNC thread (inch standard thread) in the photo and video sector or with a 3/8 inch adapter, e.g. on a spigot.

The thread in the bottom of the case is slightly set back. The minimum screw-in depth is therefore = 15 mm

## **Technical specifications**

| Material                           | Stainless steel (V2A)                                                                |  |
|------------------------------------|--------------------------------------------------------------------------------------|--|
| Thread                             | 3/8 inch UNC                                                                         |  |
| Minimum screw-in depth             | 15 mm                                                                                |  |
| Max. permissible tightening torque | 15 Nm                                                                                |  |
| Maximum load                       | 75N at 150mm lever length<br>(corresponds to the load on the<br>side and front edge) |  |