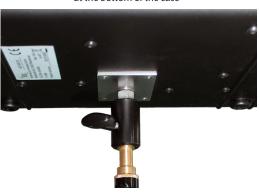

#### Load

The maximum load values of the case when assembled can be taken from the following sketch. This is 75N from the vertical at the front and at the side edge.

Case with 3/8 inch thread insert at the bottom of the case

Case with spigot adapter (not included) mounted on a tripod