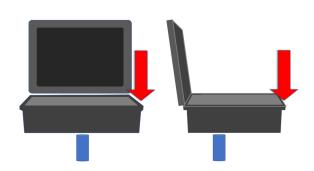

#### Load

The maximum load values of the case when assembled can be taken from the following sketch. This is 75N from the vertical at the front and at the side edge.

Case with 3/8 inch thread insert at the bottom of the case

## Max load: F = 75N

|                                       | BSS-Case Economic | BSS-Case Basic | BSS-Case Professional |
|---------------------------------------|-------------------|----------------|-----------------------|
| 3/8 inch attachment is available for: | X                 | Option         | Option                |